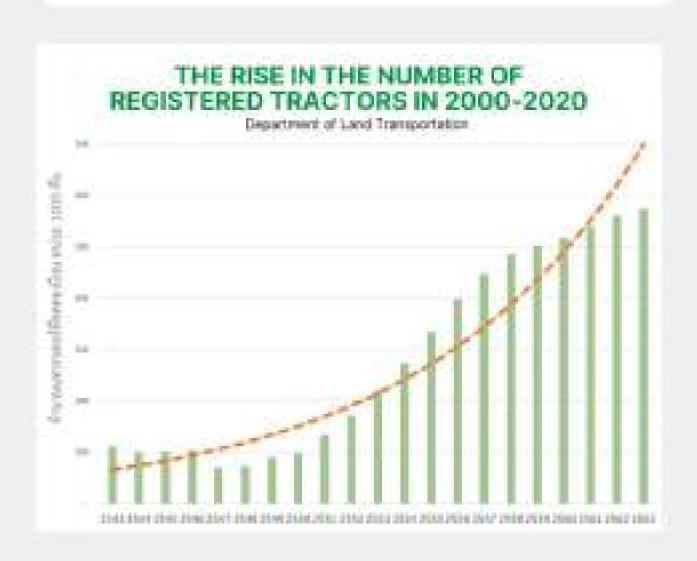

# Electric Tractor Conversion opportunity in Thailand of <40 HP segmentation is more than 160,000 units

Market Conversion Value 97,000 Million THB