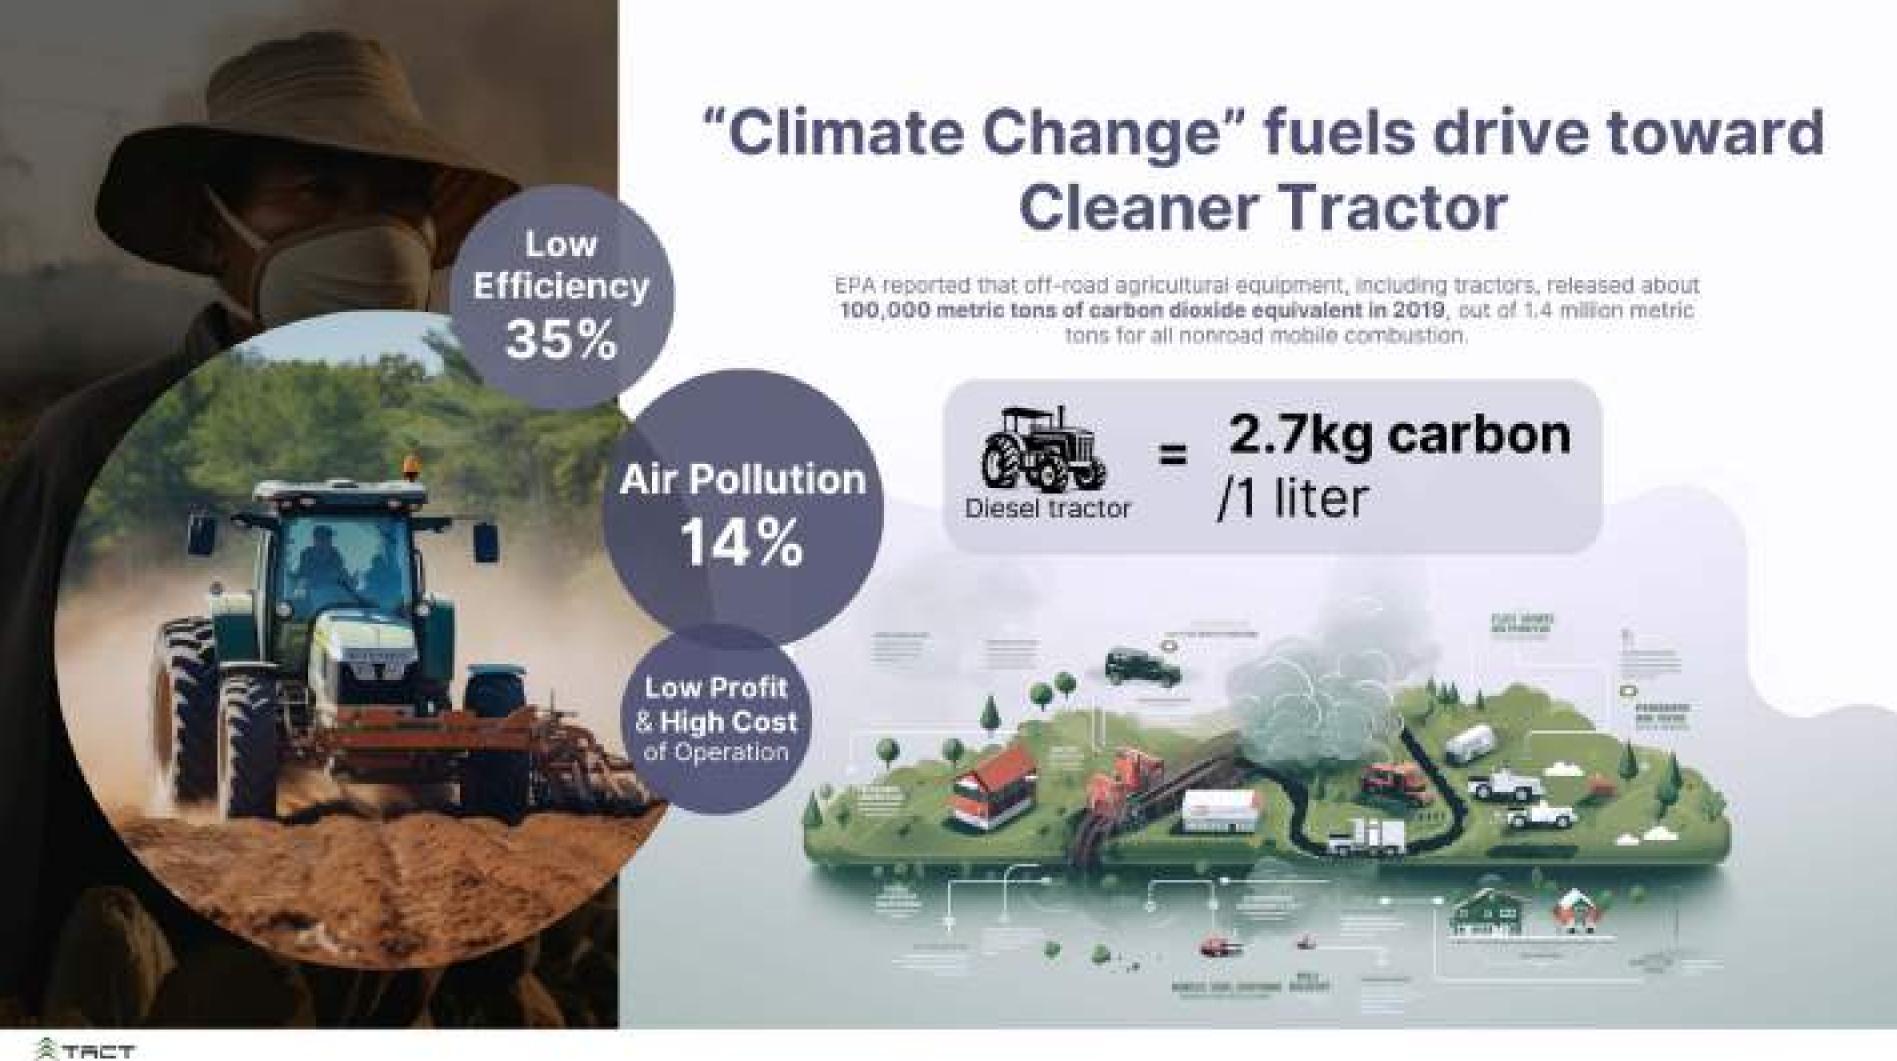

# EST. MACHINE OPERATION COST SAVING

46.5 THB

\*ICE Engine cost 117 THB/Rai

5%

\*Diesel Tractor Loss 65%

## **ICE Tractor**

- High noise pollution
- CO2 emission
- Fossil fuel as energy input
- Torque and energy to wheels losses more than EV tractor
- Manually control operation

- Reduce Noise Pollution
- Zero Emission from Machine
- · Electricity as input energy
- Higher Torque and energy to wheels
- Reduce 50% operating cost
- Able to control operation remotely and digitally