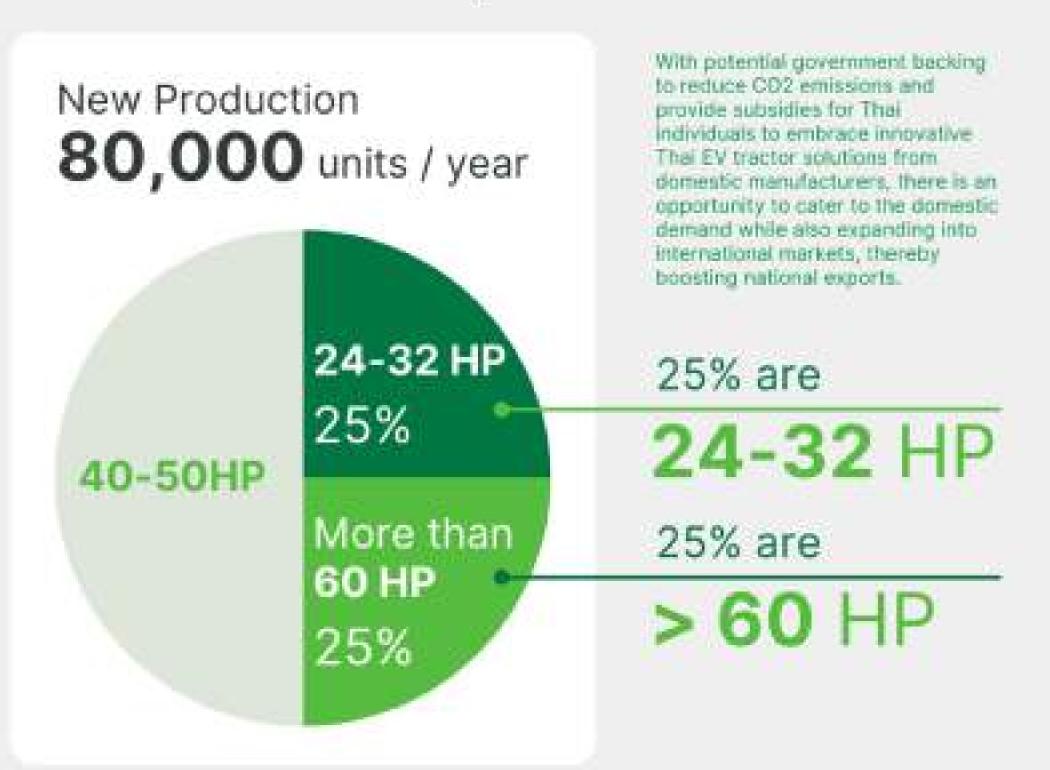

# Electric Tractor Conversion opportunity in Thailand of <40 HP segmentation is more than 160,000 units

Market Conversion Value 97,000 Million THB