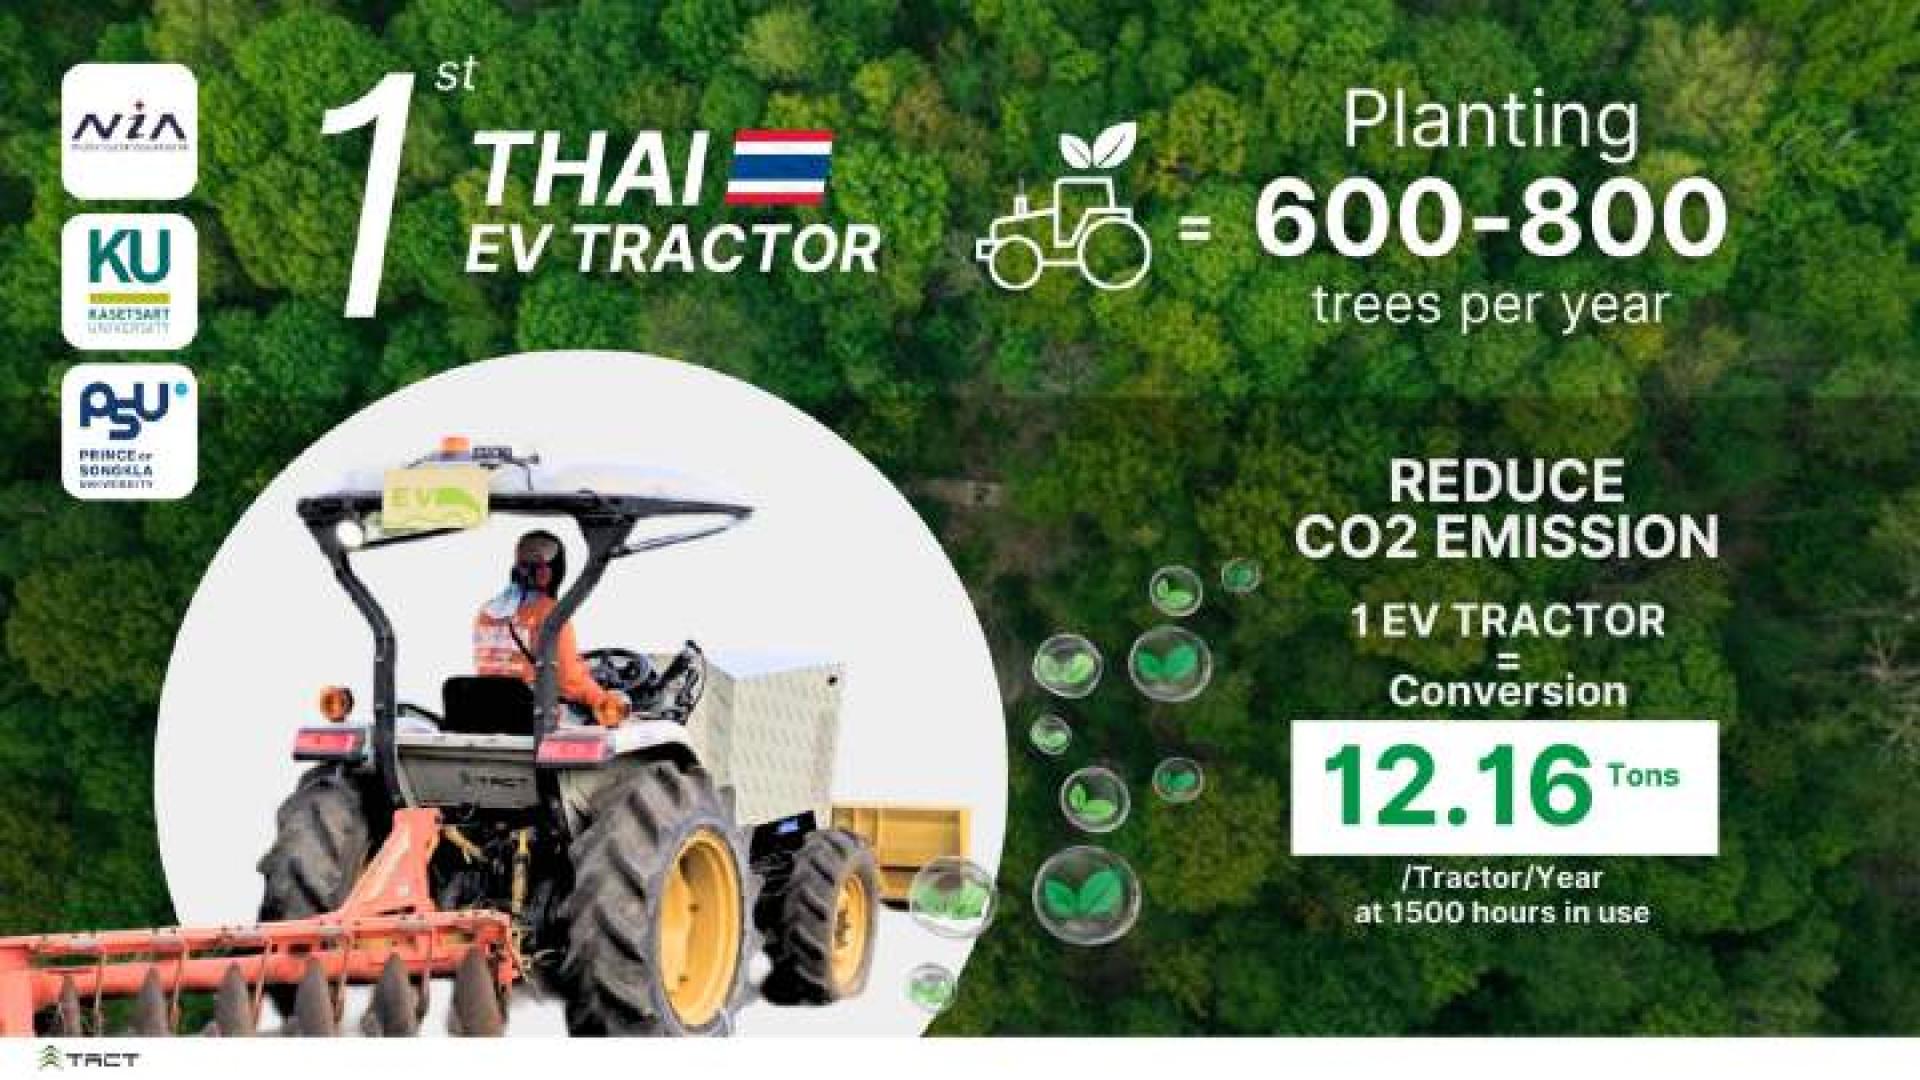

# Electric Tractor Conversion opportunity in Thailand of <40 HP segmentation is more than 160,000 units

Market Conversion Value 97,000 Million THB